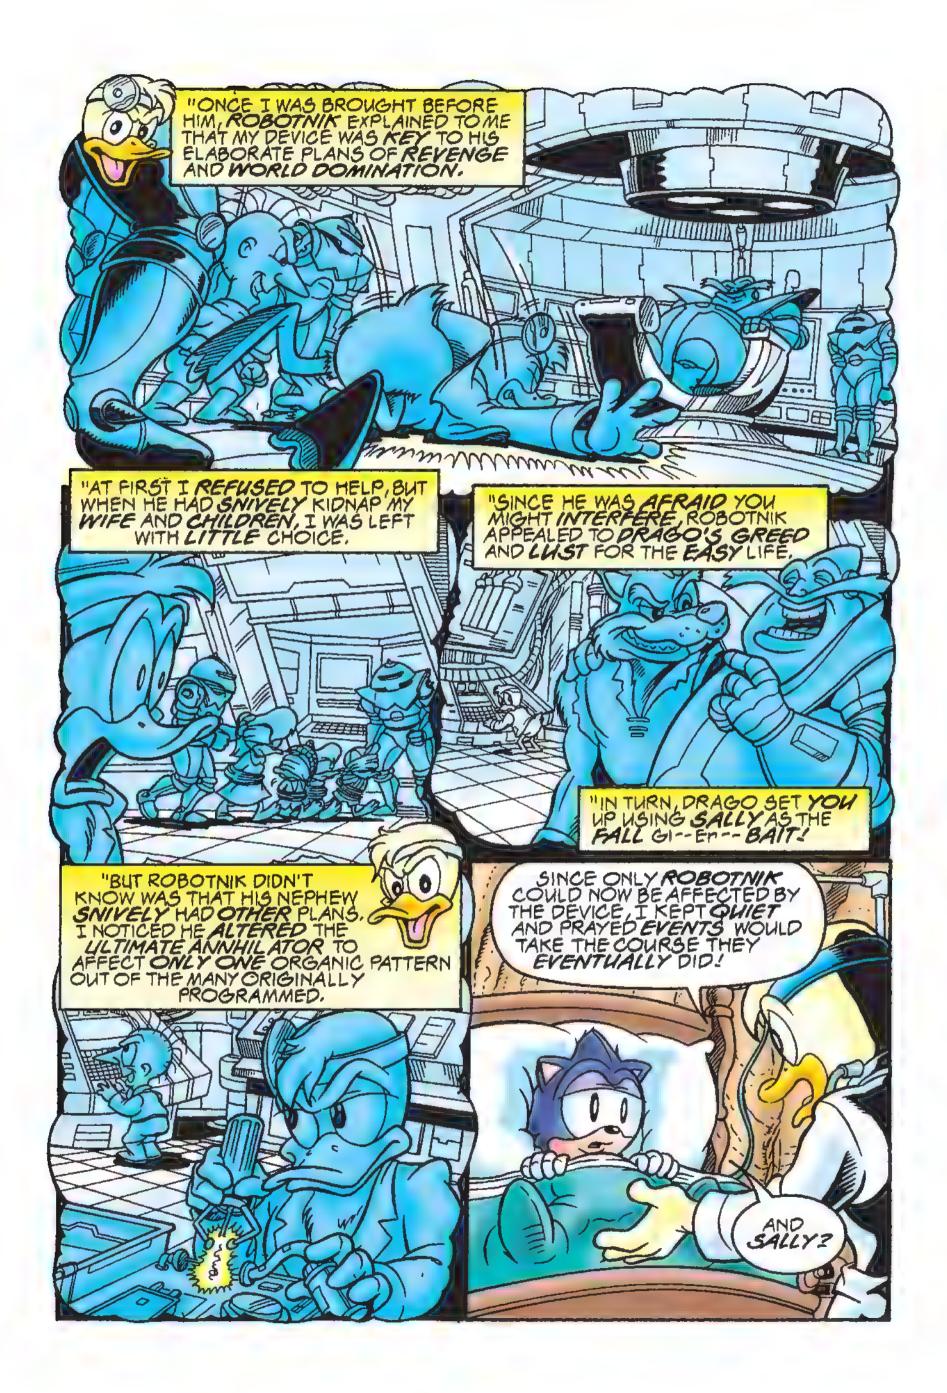

framed for her apparent murder. Sonic now finds himself fighting for redemption against friend and foe alike, attempting to prove his innocence and ferret out the real villains in the process.

After surviving a crash landing on his way to the Devil's Gulag, a relentless pursuit by Geoffrey St. John and his crack troops, eventually making his way to The Hoating Island with the assistance of the gentle dragon Duley.

Sonic has come seeking the help of its guardian.

Rnuckles The Lehidna.

Now, as the players assemble for the final act, they will all discover there is nothing more dangerous than a hedgehog with a cause...















































































WHY, DRAGO, IF YOU CAN'T TRUST ME--